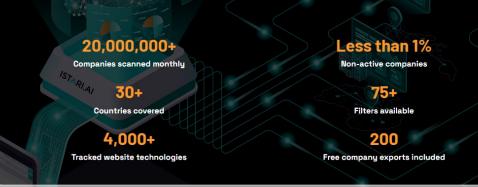

#### Start trial

This includes:

- Search 20 million companies in Europe and North America
- Free text search
- Thousands of tracked web technologies
- Telephone numbers and emails included
- 200 free company export per month included
- 0.40€ per additional company export
- Less than 1% non-active companies
- 3 day no risk trial (without export function)

## Discover the Future of B2B Lead Generation

webAl Lead redefines how businesses identify and connect with potential B2B leads. Our advanced Al system scans over 20 million company websites across Europe and North America every month, delivering up-to-date contact information, company activities, product offerings, and website technologies.