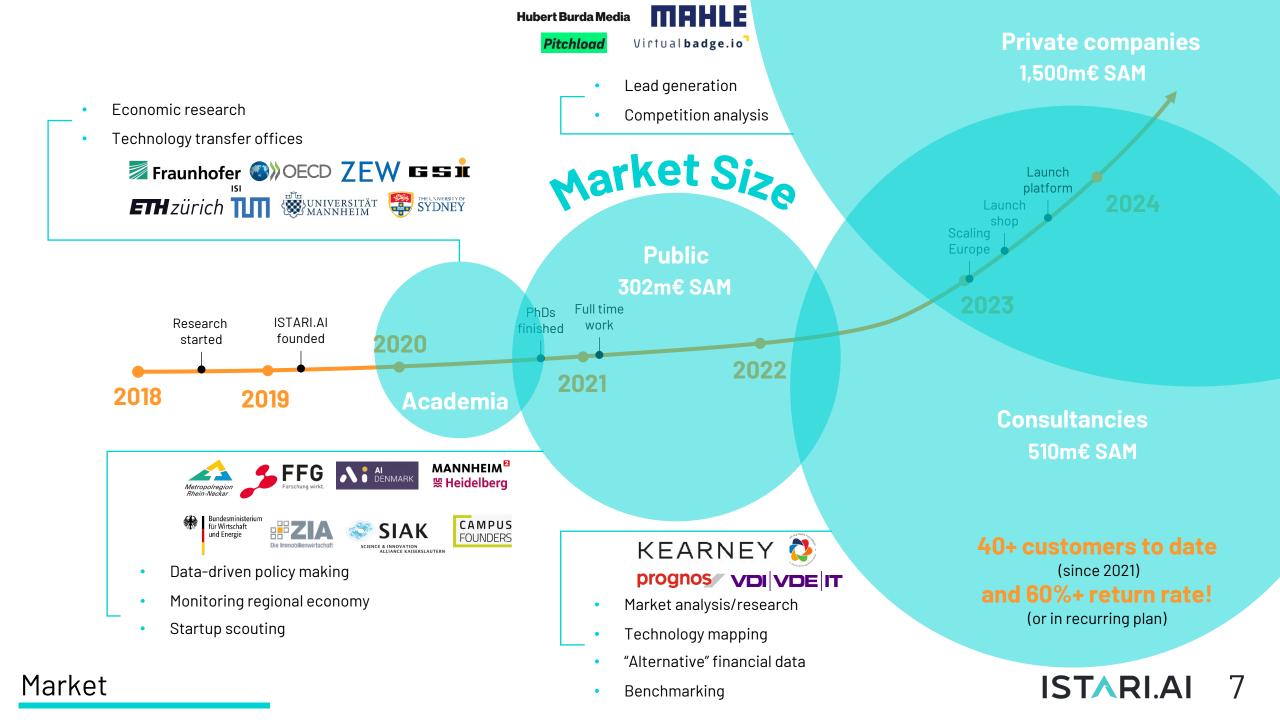

webAI technology to analyze your own in-house company lists and turn them into live searchable assets. Benefit from webAI agents developed specifically for you and your use cases. Book additional seats. Upgrade to export flat rate.

Contact us

#### €5,000 per year

#### Start trial

#### This includes:

- Everything included in webAl Lead
- Search 20 million companies in Europe and North America
- Use any keywords to filter companies
- Science-based activity indicators for all companies
- Company contact information included
- Browse 100 search results at once
- 1000 free company export per month included
- Ø 0.40€ per additional company export
- Premium support and onboarding
- Special discounts for academia and public institutions
- 3 day no risk trial (without export) function)



6



## ISTARI is embedded in top AI ecosystems & brings genuine domain knowledge



#### **Jan (CEO & Co-Founder)** PhD in Geoinformatics, 14 years of experience with company databases and indicators, Web Mining



Team

#### **David (CTO & Co-Founder)** PhD in Statistics, 8 years of experience

working at predictive analytics firms, ML/AI/NLP

JUSTUS-LIEBIG-UNIVERSITAT GIESSEN

ZEW



MANNHEIM Straws

Stanford University

#### Awards

Main prize Slush'd Germany 2022

Main prize Q-Summit 2023

KI Champion Baden-Württemberg 2023





## We need runway to take off with our SaaS solution

#### Investment objectives:

- Switch from project to product-based business model initiated
- Growth of **marketing**, **sales** and **support** team.

#### Investment round:

- Total investment of ~500-700k€