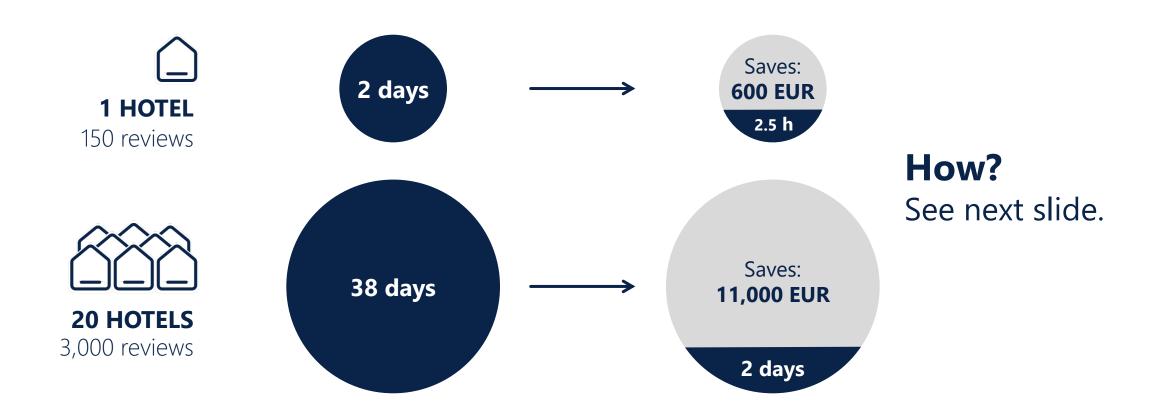

Personalized replies to any customer review in seconds.



## Hotels alone spend

## 1.5 Mio EUR per day

only to have humans answer guest reviews.

(That's 0.55 bn per year - and this is only where we start...)

## MARA saves up to 90% of labor monthly.



#### Review replies with the click of a button.



ļ.

## 66

# MARA has given me back my life.

Patrick Rastädter, Resident Manager Receiving 600 reviews per month

FLEMINGS HOTELS

2h/day --- 15min/day

#### Yes, MARA works better than ChatGPT.

#### **End customers**

- pay for MARA
- × use ChatGPT for free

#### **Review platforms**

- **☑** integrate MARA
- × build something themselves

#### Why?

MUCH better answer quality.

## Strong first-year traction since MVP.



#### **End customers** ŊΗ Radisson **STEIGENBERGER** THE WESTIN SHERATON Dorint MÖVENPICK Best Western. **InterCityHotel** Hotels & Resorts Hilton HOTELS & RESORTS 12.18. ... many **GEKKO HOUSE ROOMERS**° more

**Reseller** (API integration)

Review Management Platforms
= Resellers to 10,000s of hotels (NDAs in place)