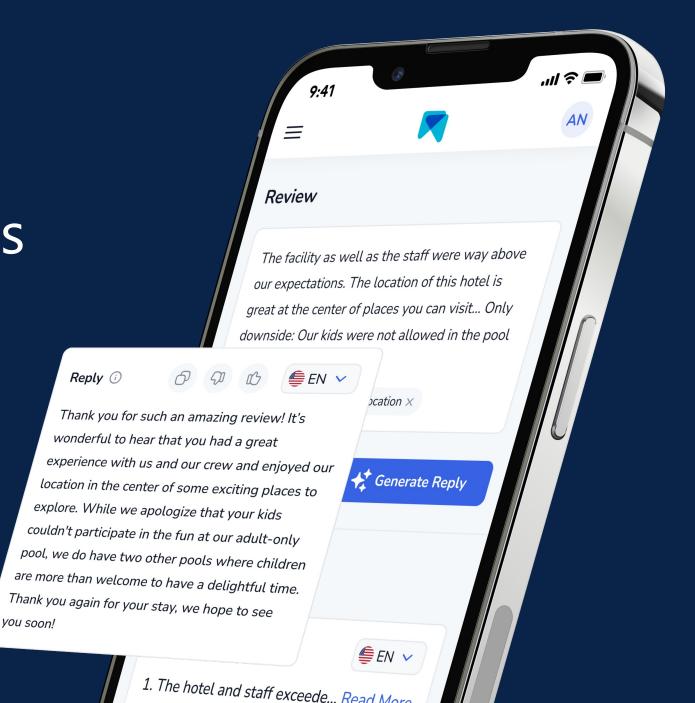

Personalized replies to any customer review in seconds.

#### Review replies with the click of a button.

ļ.