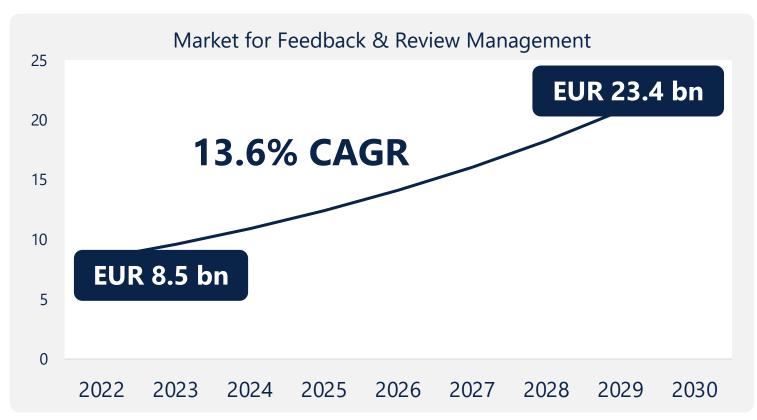

## Market expected to triple within 7 years.

#### Source: Verified Market Research®, Global Feedback And Reviews Management Software Market Size By Type(Cloud-Based, On-Premise), By Application(Large Enterprises and SMEs), By Geographic Scope And Forecast