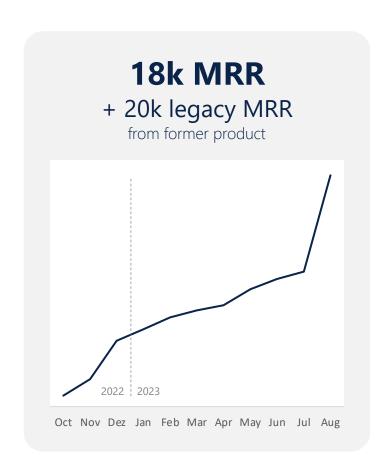

Personalized replies to any customer review in seconds.



## Hotels alone spend

## 1.5 Mio EUR per day

only to have humans answer guest reviews.

(That's 0.55 bn per year - and this is only where we start...)

## MARA saves up to 90% of labor monthly.



#### Review replies with the click of a button.



ļ.

## 66

# MARA has given me back my life.

Patrick Rastädter, Resident Manager Receiving 600 reviews per month

FLEMINGS HOTELS

2h/day --- 15min/day

#### Yes, MARA works better than ChatGPT.

#### **End customers**

- pay for MARA
- × use ChatGPT for free

#### **Review platforms**

- **☑** integrate MARA
- × build something themselves

#### Why?

MUCH better answer quality.

## Strong first-year traction since MVP.



#### **End customers** ŊΗ Radisson **STEIGENBERGER** THE WESTIN SHERATON Dorint MÖVENPICK Best Western. **InterCityHotel** Hotels & Resorts Hilton HOTELS & RESORTS 12.18. ... many **GEKKO HOUSE ROOMERS**° more

**Reseller** (API integration)

Review Management Platforms
= Resellers to 10,000s of hotels (NDAs in place)

 $M \wedge R \wedge$ 

## Huge sales potential in customer base.

**TODAY** 

**Volume-based pricing** 

**EOY 2023** 

**Property-based pricing** 



**Edwardian Hotels** 

900 EUR/mon

5,000 reviews



**2,040 EUR/mon** 

24 properties



**DSR Hotel Holding** 

250 EUR/mon

1,100 reviews



1,785 **EUR/mon** 

21 properties

## Launch of new product in November.

#### **Smart Inbox**

Being able to send AI replies from one central place.

#### **5-Minute** Insights

Und