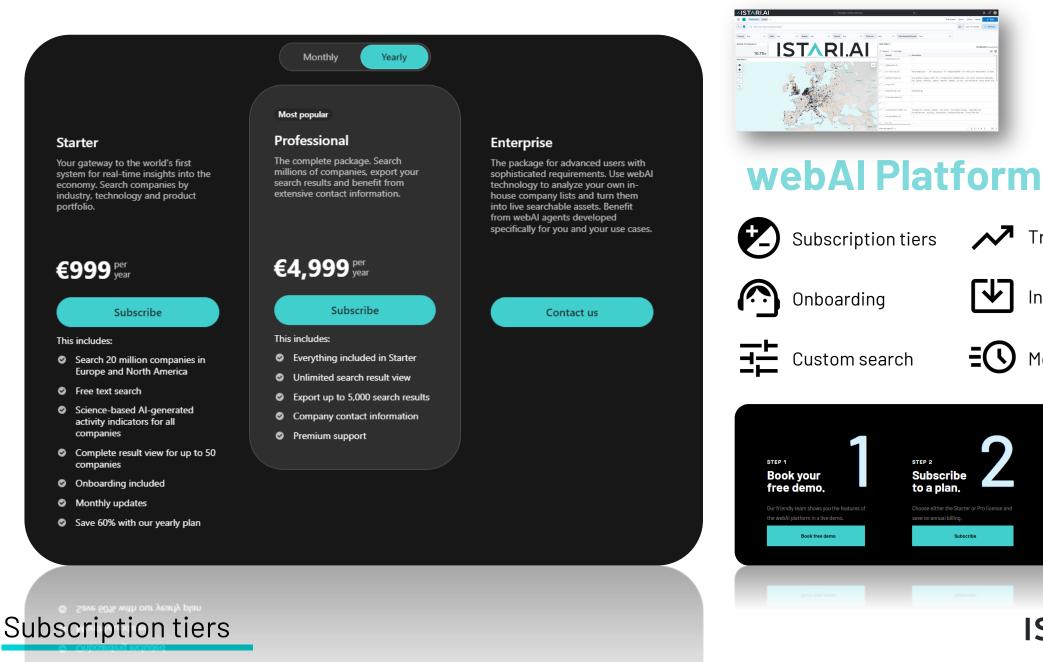

## Platform subscription tiers for different customer types

Trend monitoring

Individual exports

Monthly updates

STEP 3

Discover

companies.

**ISTARI.AI** 