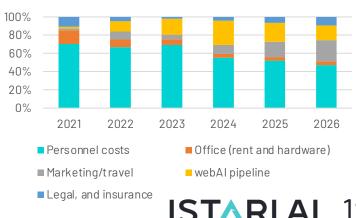

ge, PwC Scale, Up2B accelerators participation







#### Success

## We need runway to take off with our SaaS solution

#### Investment objectives:

- Switch from project to product-based • business model initiated
- Runway for **platform launch** and sales. ٠
- Compensation for reduced project sales. ٠
- Growth of marketing, sales and support • team.

#### Investment round:

- Total investment of 300k€-500k€ •
- Valuation of 5m€ •
- Investment closed until September ٠

#### **Investor profile:**

- Outstanding business **network** ٠
- Experience in **SaaS** sales •
- **International** market experience •

## Investment Case

## Recurring revenue





#### Costs and revenue



Revenues Costs FBITDA

Lean team and cost structure



#### Workforce



Development FTE

#### Costs structure



■ Consut ling/Sales FTE ■ Support FTE

Management FTE

# ISTARI.AI



Contact: jan.kinne@istari.ai