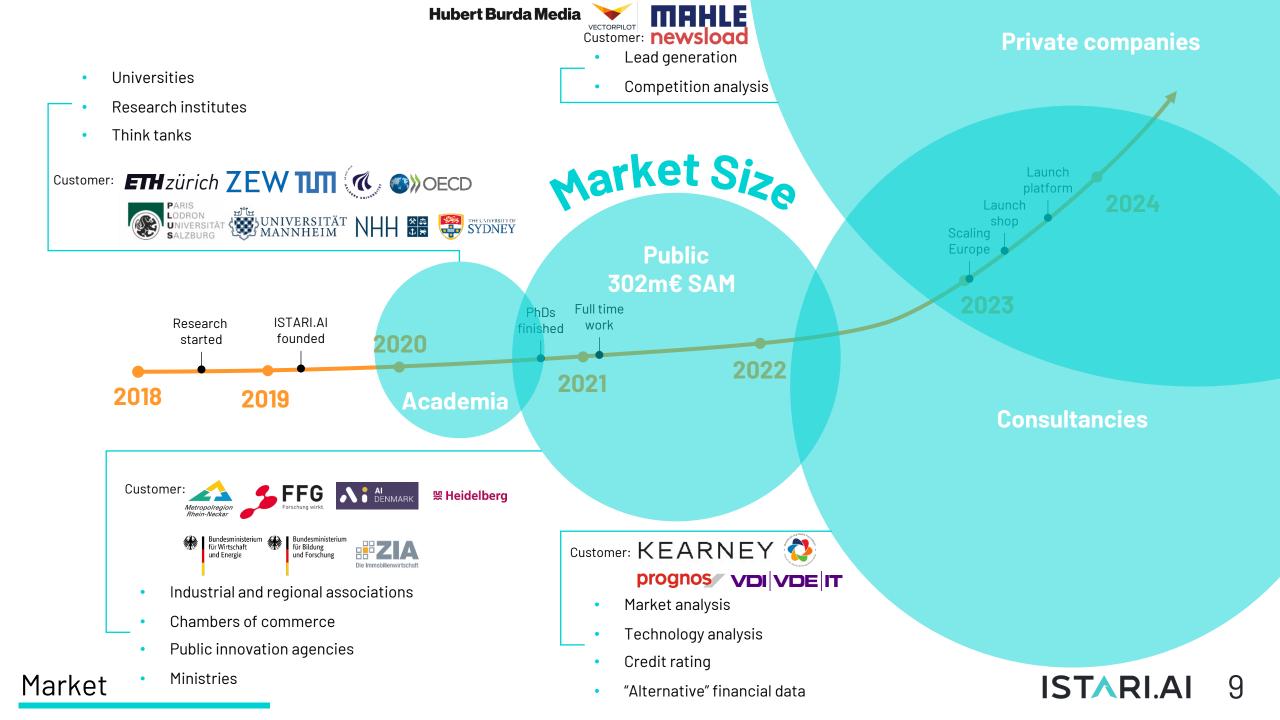

## ISTARI has a proven track record in business and academia

#### **Research** associations

 Research association with Harvard University and future member of Harvard CGA/IQSS Industrial Advisory Board

#### Awards and achievements

- Start-up BW Pre-Seed innovative startup funding
- Winner main prize Slush'd Germany 2022
- Winner main prize Q-Summit 2023
- Winner KI Champion Baden-Württemberg 2023
- 12+ paper publications in renown scientific journals
- **Best Paper Award** R&D Management 2022 •
- KI Garage, PwC Scale, Up2B accelerators participation